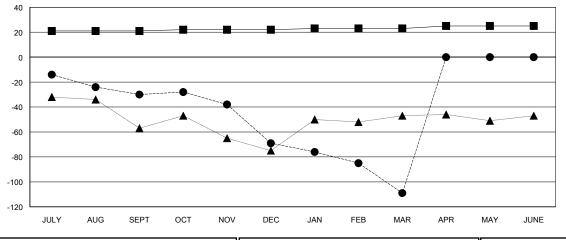

## GOALS AND ACTUAL MEMBERS CUMULATIVE

| -■- MEMBER GROWTH NET GOAL        |  |
|-----------------------------------|--|
| - ● - MEMBER GROWTH ACTUAL        |  |
| - ▲ - LAST YEAR MEMBERSHIP ACTUAL |  |
|                                   |  |
|                                   |  |