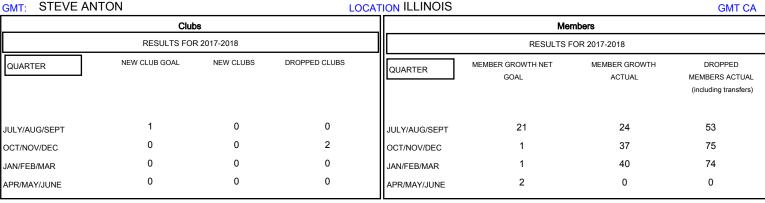

## GMT: STEVE ANTON LOCATION ILLINOIS

| DROPPED CLUBS: 2 |     |
|------------------|-----|
| DROPPED MEMBERS  |     |
| DECEASED         | 19  |
| CLUB CANCELLED   | 5   |
| OTHER            | 176 |
| TOTAL            | 200 |

| 36 CLUBS OF 61 ADDED 1 OR MORE |  |
|--------------------------------|--|
| NEW MEMBERS                    |  |
|                                |  |
|                                |  |
|                                |  |